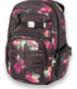

The bluesign® system is the solution for a sustainable textile production. It eliminates harmful substances right from the beginning of the manufacturing process and sets and controls standards for an environmentally friendly and safe production. This not only ensures that the final textile product meets very stringent consumer safety requirements worldwide but also provides confidence to the consumer to acquire a sustainable product. The Dead Flower, Golden Black, Coco, Almond and Black Noise print fabric is BlueSign® approved.