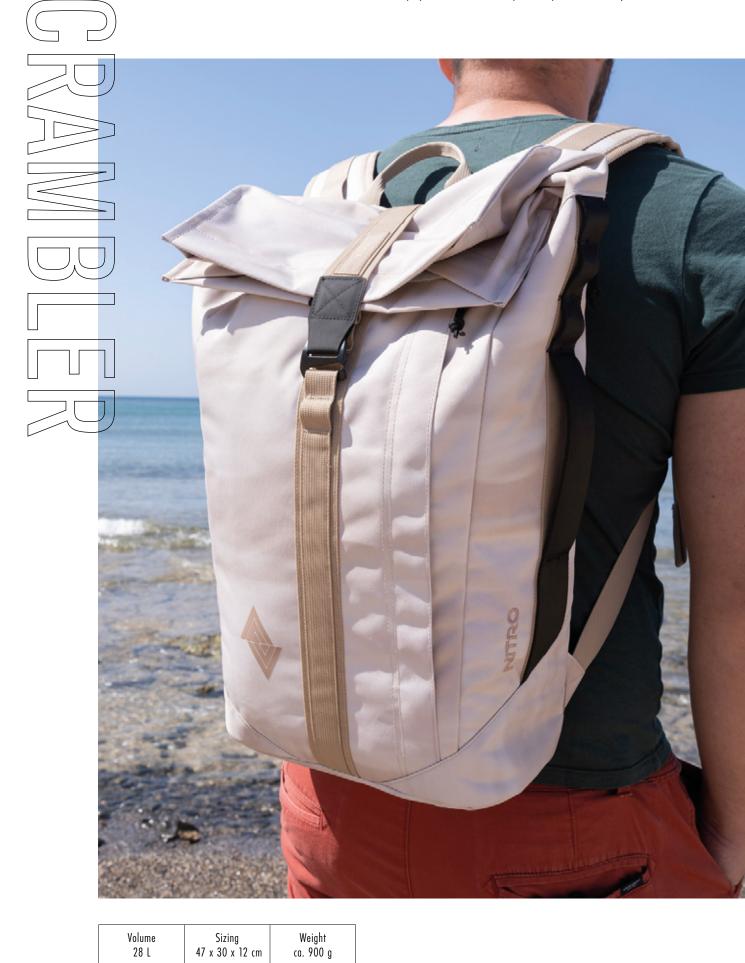

Nitro's bestselling rolltop backpack that keeps a slim silhouette but is equipped with a laptop sleeve and can be adjusted to pack more when you need it.

28 L

# SCRAMBLER | Urban Collection

- urban mobility bag with roll-top closure large, size adjustable main compartment with internal zip pocket padded 15" laptop pocket with external access quick-access travel-doc pocket

- front zip organizer pocket side handle
- padded ergo straps with adjustable chest straps soft padded mesh back panel
- gear loops

Tough Black Black Rose

Nitro's iconic professional city bag provides all the organizational solutions you need for your daily missions on and off-campus. The ergo straps and vented 3d molded back panel keep you comfortable no matter how long the commute.