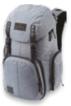

- front zip organizer pocket side handle
- padded ergo straps with adjustable chest straps soft padded mesh back panel
- gear loops

Tough Black Black Rose

Nitro's iconic professional city bag provides all the organizational solutions you need for your daily missions on and off-campus. The ergo straps and vented 3d molded back panel keep you comfortable no matter how long the commute.