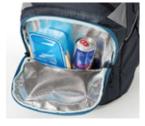

# STASH 29 | Daypacker Collection

- fleece lined sunglass and smartphone pocket
- padded 15" laptop sleeve
- large organizer compartment

- front cooler pocket
  side mesh and zip pocket for bottles and keys
  ergo comfort shoulder straps with adjustable chest strap
  soft padded and breathable back panel
- 2-way zippers on all main compartments