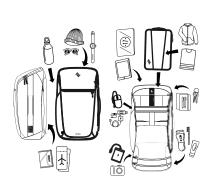

# NIKURO TRAVELER | Urban Collection

- a complimentary packing cube to organize your spare clothing and keep it separate from your business essentials
- large business organizer with specific slots and pockets for computer, chargers, cables, drives, mouse or glasses
- hidden zip pocket to securely pack your passport, cash or traveldocuments integrated toiletry pocket, sealed thru coated fabric and waterproof zipper
- EVA thermoformed backpanel to comfortably carry your bag even if heavily loaded
- side-carry handle and option to attached and secure your shoulder straps if not needed