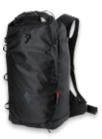

Sizing 48 x 27 x 11 cm Weight  ${\it Volume}$ 14 L ca. 760 g

SPLITPACK 30 | Adventure Collection

- avalanche safety gear pockets optional KOROYD PROPACK BACK PROTECTOR

- goggle pocket
  additional gear pockets
  hydration compatible
  external water bottle zip-pocket