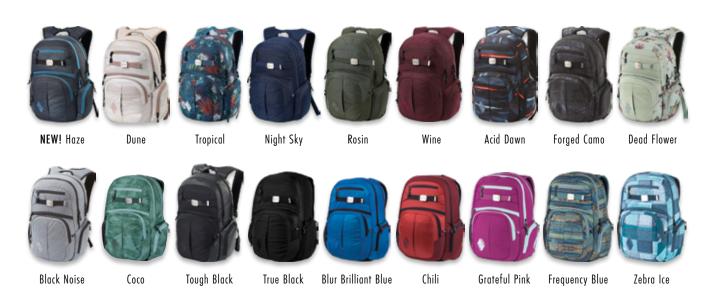

Tropical

Night Sky

 ${\sf Rosin}$ 

Wine

Forged Camo

Dead Flower

Black Noise

Coco

Tough Black

True Black

Black Rose

Grateful Pink

The iconic everyday urban adventure backpack for those searching for a timeless daily bag - with quick access to multiple pockets at work, school, and on the fly.