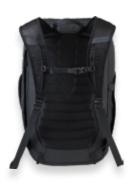

# NIKURO | Urban Collection

- large main compartment with padded 15" laptop sleeve
- padded tablet sleeve
- internal organizer for documents and pens
- large zip mesh zip pocket insulated thermo pocket
- large front pocket
- carry strap for skate board or jackets with metal hook
- side zip pocket
- expandable side bottle pocket padded ergo straps with adjustable chest strap
- vented 3D molded back panel