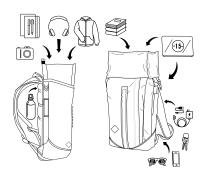

Our light and versatile reinterpretation of a modern tote bag comes with multiple carry options to perfectly fit your style and needs. It can be easily transformed within seconds from a casual tote bag to backpack, shoulder bag, or it can be worn cross-over like a messenger bag.