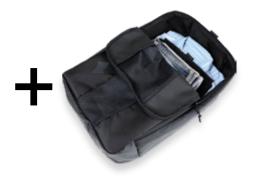

Our light and versatile reinterpretation of a modern tote bag comes with multiple carry options to perfectly fit your style and needs. It can be easily transformed within seconds from a casual tote bag to backpack, shoulder bag, or it can be worn cross-over like a messenger bag.

# MOJO | Urban Collection

- 4 carry options
  unique metal hardware
  front zip pocket
  2 side pockets
  padded back + bottom
  padded 15" laptop sleeve
  organizer pockets
  removable seat cushion

Nitro's professional city bag is made clean on the outside but stacked on the inside with all the features an urban explorer needs from Monday to Sunday.