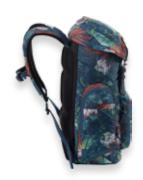

# DAYPACKER | Urban Collection

- internal padded 15" laptop sleeve
- padded tablet sleeve
- pockets for cables+chargers

- fleece lined sunglass and smartphone pocket large front pocket side zip pockets ergo comfort straps with adjustable chest straps breathable and comfortable backpanel construction
- premium fashion fabrics