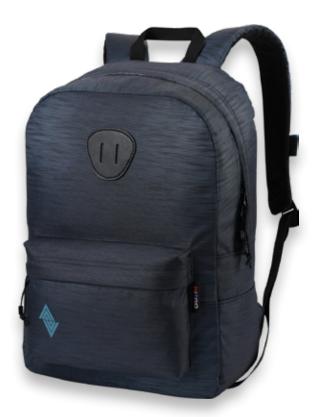

True Black Checker

Nitro's take on the classic backpack silhouette and simplicity for today's digital urban explorer. A timeless look that goes with any outfit and can fit your daily needs.

# URBAN CLASSIC | Urban Collection

- urban style backpack with internal 15" padded laptop sleeve
- ergo comfort straps
- front zip pocket
- premium fashion fabric
- 2-way zipper on main compartment

A hip bag is not just a hip bag; it is whatever you need it to be, no matter the situation. From long overseas flights to quick trips to the skatepark to daily bike trips with friends, the hip bag will hold your valuables and keep them on you and safe.