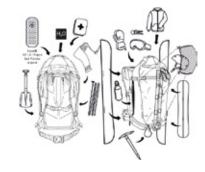

- build in mesh helmet carry hiking pole attachment system ice-axe loops board- and ski carry system multiple gear loops adjustable waist and chest straps Load Lifters

| Volume<br>22-30 L | Sizing<br>53 x 32 x 21 cm | Weight<br>ca. 920 g |
|-------------------|---------------------------|---------------------|
|                   |                           |                     |