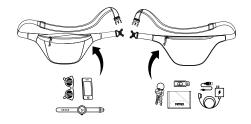

HIP BAG | Urban Collection

- to be carried around the waist or over the shoulder
- comfortably carries your essentials on city trips, at festivals and concerts or spontaneous outdoor activities
- main pocket with access from the top for sunglasses, cell phone etc.
- protected pocket inside the backpanel to safely hide your wallet passport and other valuables padded backside
- size adjustable strap