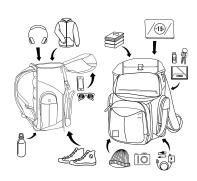

Our light and versatile reinterpretation of a modern tote bag comes with multiple carry options to perfectly fit your style and needs. It can be easily transformed within seconds from a casual tote bag to backpack, shoulder bag, or it can be worn cross-over like a messenger bag.