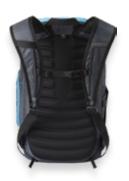

Nitro's bestselling backpack for those looking for a well-balanced and easy-touse multipurpose bag for your regular days while sporting a friendly fit for an active commute.

# HERO | Daypacker Collection

- fleece line sunglass and smartphone pocket
- 2 large main compartments
- separate fleece lined tablet pocket
- internal padded 17" laptop pocket

- large front organizer pocket
  internal pockets for cables+chargers
  carry strap with metal buckle
  side mesh and zip pocket for bottles, wallet or keys
  2-way zippers on all main compartments
- ergo comfort shoulder straps with adjustable chest strap
- soft padded and breathable back panel