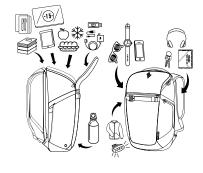

Our light and versatile reinterpretation of a modern tote bag comes with multiple carry options to perfectly fit your style and needs. It can be easily transformed within seconds from a casual tote bag to backpack, shoulder bag, or it can be worn cross-over like a messenger bag.