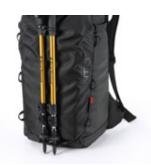

- hydration compatible internal dry gear sleeve fleece lined goggle pocket
- backcountry gear pocket

- board and ski carry system external hiking pole stashing and gear loops
- adjustable waist and chest straps
- $compression\ straps$
- prepared for KOROYD PROPACK BACK PROTECTOR

- board and ski carry system external hiking pole stashing and gear loops
- adjustable waist and chest straps
- compression straps
- prepared KOROYD PROPACK BACK PROTECTOR

| Volume Sizi<br>25 L 53 x 31 | 0 |
|-----------------------------|---|
|-----------------------------|---|