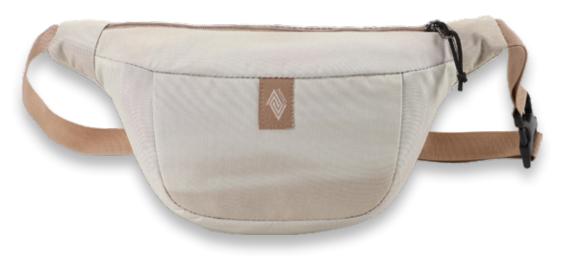

# URBAN CLASSIC | Urban Collection

- urban style backpack with internal 15" padded laptop sleeve
- ergo comfort straps
- front zip pocket
- premium fashion fabric
- 2-way zipper on main compartment

A hip bag is not just a hip bag; it is whatever you need it to be, no matter the situation. From long overseas flights to quick trips to the skatepark to daily bike trips with friends, the hip bag will hold your valuables and keep them on you and safe.

HIP BAG | Urban Collection

- to be carried around the waist or over the shoulder
- comfortably carries your essentials on city trips, at festivals and concerts or spontaneous outdoor activities
- main pocket with access from the top for sunglasses, cell phone etc.
- protected pocket inside the backpanel to safely hide your wallet passport and other valuables padded backside
- size adjustable strap