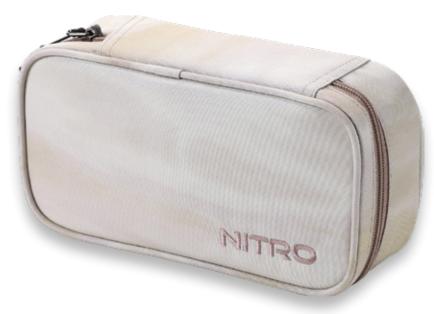

## PENCIL CASE XL | Daypacker Collection

Built to support our future generation, the school kids, with plenty of space for all the daily essentials, engineered with ergo shoulder straps, waist straps, and back panels for long adventures to and from school.

- pencil case with large main compartment and internal divider
- triangular ruler
- pencil loops
- cheat sheet and hidden pocket

| Sizing           | Weight    |
|------------------|-----------|
| 21 x 10 x 6,5 cm | ca. 130 g |