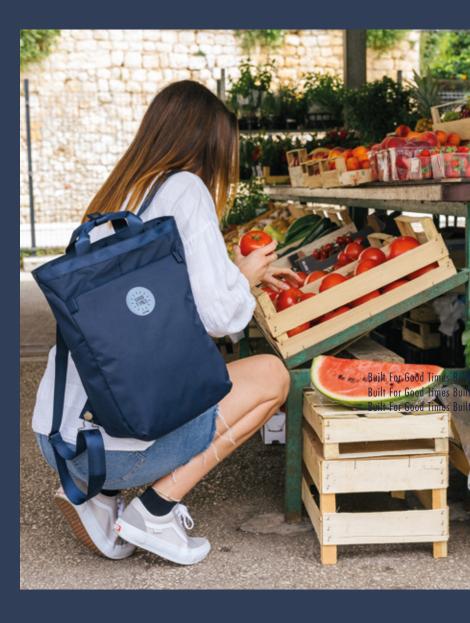

Our light and versatile reinterpretation of a modern tote bag comes with multiple carry options to perfectly fit your style and needs. It can be easily transformed within seconds from a casual tote bag to backpack, shoulder bag, or it can be worn cross-over like a messenger bag.