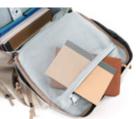

# MOJO | Urban Collection

- 4 carry options
  unique metal hardware
  front zip pocket
  2 side pockets
  padded back + bottom
  padded 15" laptop sleeve
  organizer pockets
  removable seat cushion

Nitro's professional city bag is made clean on the outside but stacked on the inside with all the features an urban explorer needs from Monday to Sunday.