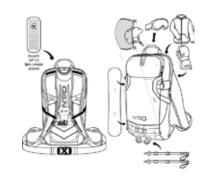

- hydration compatible internal dry gear sleeve fleece lined goggle pocket
- backcountry gear pocket

- board and ski carry system external hiking pole stashing and gear loops
- adjustable waist and chest straps
- $compression\ straps$
- prepared for KOROYD PROPACK BACK PROTECTOR

Sizing 48 x 27 x 11 cm Weight  ${\it Volume}$ 14 L ca. 760 g

SPLITPACK 30 | Adventure Collection

- avalanche safety gear pockets optional KOROYD PROPACK BACK PROTECTOR

- goggle pocket
  additional gear pockets
  hydration compatible
  external water bottle zip-pocket

- build in mesh helmet carry hiking pole attachment system ice-axe loops board- and ski carry system multiple gear loops adjustable waist and chest straps Load Lifters

| Volume<br>22-30 L | Sizing<br>53 x 32 x 21 cm | Weight<br>ca. 920 g |
|-------------------|---------------------------|---------------------|
|                   |                           |                     |