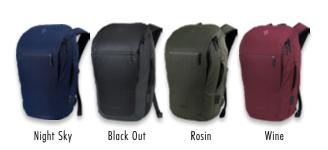

Tropical

Night Sky

 ${\sf Rosin}$ 

Wine

Forged Camo

Dead Flower

Black Noise

Coco