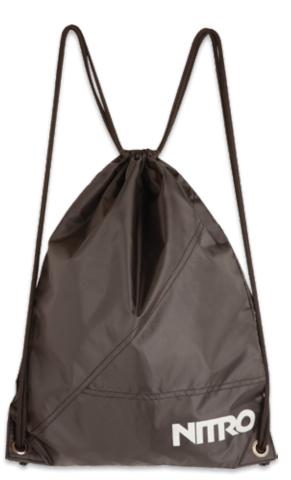

# SPORTSSACK | Daypacker Collection

A minimalistic lightweight string closure bag for those times when you just need to throw some gear in a bag and go.

- Features: sports sack string closure reflective logo

| Volume | Sizing     |
|--------|------------|
| 35 L   | 45 x 35 cm |
|        |            |

Acid Blue

ROVER 14 | Adventure Collection

- size adjustable carry system with CROSS\_WINDS  $^{\text{\tiny{TM}}}$ ventilation