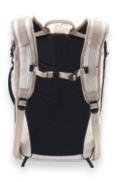

Nitro's bestselling rolltop backpack that keeps a slim silhouette but is equipped with a laptop sleeve and can be adjusted to pack more when you need it.

28 L

# SCRAMBLER | Urban Collection

- urban mobility bag with roll-top closure large, size adjustable main compartment with internal zip pocket padded 15" laptop pocket with external access quick-access travel-doc pocket

- front zip organizer pocket side handle
- padded ergo straps with adjustable chest straps soft padded mesh back panel
- gear loops

Tough Black Black Rose

Nitro's iconic professional city bag provides all the organizational solutions you need for your daily missions on and off-campus. The ergo straps and vented 3d molded back panel keep you comfortable no matter how long the commute.