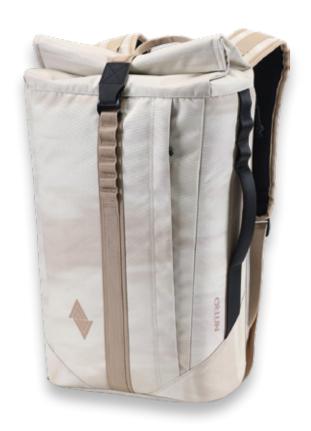

Nitro's bestselling rolltop backpack that keeps a slim silhouette but is equipped with a laptop sleeve and can be adjusted to pack more when you need it.

28 L

# SCRAMBLER | Urban Collection

- urban mobility bag with roll-top closure large, size adjustable main compartment with internal zip pocket padded 15" laptop pocket with external access quick-access travel-doc pocket

- front zip organizer pocket side handle
- padded ergo straps with adjustable chest straps soft padded mesh back panel
- gear loops

Tough Black Black Rose

Nitro's iconic professional city bag provides all the organizational solutions you need for your daily missions on and off-campus. The ergo straps and vented 3d molded back panel keep you comfortable no matter how long the commute.