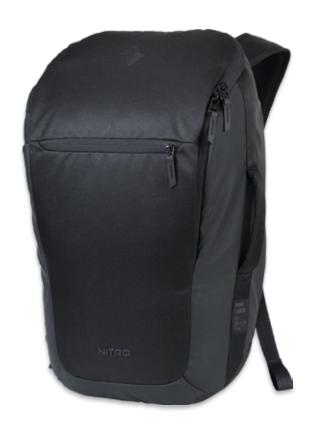

# NIKURO | Urban Collection

- large main compartment with padded 15" laptop sleeve
- padded tablet sleeve
- internal organizer for documents and pens
- large zip mesh zip pocket insulated thermo pocket
- large front pocket
- carry strap for skate board or jackets with metal hook
- side zip pocket
- expandable side bottle pocket padded ergo straps with adjustable chest strap
- vented 3D molded back panel