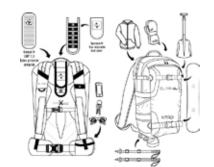

# MOJO | Urban Collection

- 4 carry options
  unique metal hardware
  front zip pocket
  2 side pockets
  padded back + bottom
  padded 15" laptop sleeve
  organizer pockets
  removable seat cushion

Nitro's professional city bag is made clean on the outside but stacked on the inside with all the features an urban explorer needs from Monday to Sunday.