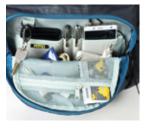

# NIKURO TRAVELER | Urban Collection

- a complimentary packing cube to organize your spare clothing and keep it separate from your business essentials
- large business organizer with specific slots and pockets for computer, chargers, cables, drives, mouse or glasses
- hidden zip pocket to securely pack your passport, cash or traveldocuments integrated toiletry pocket, sealed thru coated fabric and waterproof zipper
- EVA thermoformed backpanel to comfortably carry your bag even if heavily loaded
- side-carry handle and option to attached and secure your shoulder straps if not needed