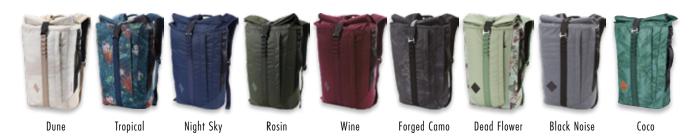

Tropical

Night Sky

 ${\sf Rosin}$ 

Wine

Forged Camo

Dead Flower

Black Noise

Coco