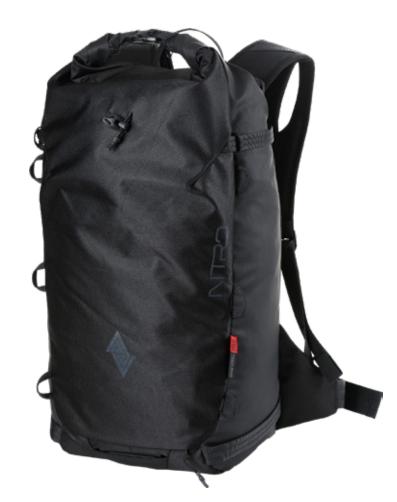

Sizing 48 x 27 x 11 cm Weight  ${\it Volume}$ 14 L ca. 760 g

SPLITPACK 30 | Adventure Collection

- avalanche safety gear pockets optional KOROYD PROPACK BACK PROTECTOR

- goggle pocket
  additional gear pockets
  hydration compatible
  external water bottle zip-pocket