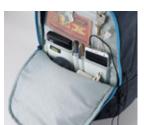

# MOJO | Urban Collection

- 4 carry options
  unique metal hardware
  front zip pocket
  2 side pockets
  padded back + bottom
  padded 15" laptop sleeve
  organizer pockets
  removable seat cushion

Nitro's professional city bag is made clean on the outside but stacked on the inside with all the features an urban explorer needs from Monday to Sunday.