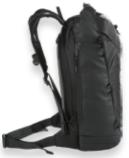

Sizing 48 x 27 x 11 cm Weight  ${\it Volume}$ 14 L ca. 760 g

SPLITPACK 30 | Adventure Collection

- avalanche safety gear pockets optional KOROYD PROPACK BACK PROTECTOR

- goggle pocket
  additional gear pockets
  hydration compatible
  external water bottle zip-pocket