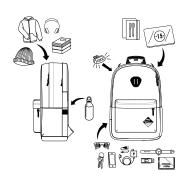

tion

- large main compartment with padded 15" laptop sleeve
- padded tablet sleeve
- internal organizer for documents and pens
- large zip mesh zip pocket insulated thermo pocket
- large front pocket
- carry strap for skate board or jackets with metal hook
- side zip pocket
- expandable side bottle pocket padded ergo straps with adjustable chest strap
- vented 3D molded back panel





















A classic backpack silhouette with extra-large space for all the gear you need for Monday or Saturday's adventures.





# URBAN PLUS | Urban Collection

- urban style backpack with internal 15" padded laptop zip pocket
- large main zip pocket ergo comfort straps

- front zip pocket premium fashion fabric side bottle pocket
- 2-way zipper on main compartment









True Black Checker









Nitro's take on the classic backpack silhouette and simplicity for today's digital urban explorer. A timeless look that goes with any outfit and can fit your daily needs.





# URBAN CLASSIC | Urban Collection

- urban style backpack with internal 15" padded laptop sleeve
- ergo comfort straps
- front zip pocket
- premium fashion fabric
- 2-way zipper on main compartment















A hip bag is not just a hip bag; it is whatever you need it to be, no matter the situation. From long overseas flights to quick trips to the skatepark to daily bike trips with friends, the hip bag will hold your valuables and keep them on you and safe.





HIP BAG | Urban Collection

- to be carried around the waist or over the shoulder
- comfortably carries your essentials on city trips, at festivals