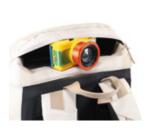

# MOJO | Urban Collection

- 4 carry options
  unique metal hardware
  front zip pocket
  2 side pockets
  padded back + bottom
  padded 15" laptop sleeve
  organizer pockets
  removable seat cushion

Nitro's professional city bag is made clean on the outside but stacked on the inside with all the features an urban explorer needs from Monday to Sunday.