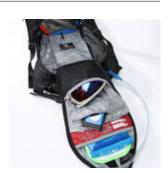

## Features:

- internal padded 15" laptop sleeve
- pockets for cables+chargers

- fleece lined sunglass and smartphone pocket
  external front pocket for shoes or wet clothing
  large front organizer pocket
  side zip and mesh pockets
  ergo comfort straps with adjustable chest strap
  breathable and comfortable backpanel construction
- premium fashion fabrics

# DAYPACKER | Urban Collection

- internal padded 15" laptop sleeve
- padded tablet sleeve
- pockets for cables+chargers

- fleece lined sunglass and smartphone pocket large front pocket side zip pockets ergo comfort straps with adjustable chest straps breathable and comfortable backpanel construction
- premium fashion fabrics