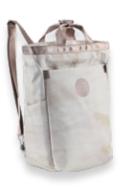

Our light and versatile reinterpretation of a modern tote bag comes with multiple carry options to perfectly fit your style and needs. It can be easily transformed within seconds from a casual tote bag to backpack, shoulder bag, or it can be worn cross-over like a messenger bag.

# MOJO | Urban Collection

- 4 carry options
  unique metal hardware
  front zip pocket
  2 side pockets
  padded back + bottom
  padded 15" laptop sleeve
  organizer pockets
  removable seat cushion

Nitro's professional city bag is made clean on the outside but stacked on the inside with all the features an urban explorer needs from Monday to Sunday.