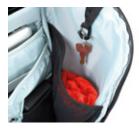

# MOJO | Urban Collection

- 4 carry options
  unique metal hardware
  front zip pocket
  2 side pockets
  padded back + bottom
  padded 15" laptop sleeve
  organizer pockets
  removable seat cushion

Nitro's professional city bag is made clean on the outside but stacked on the inside with all the features an urban explorer needs from Monday to Sunday.