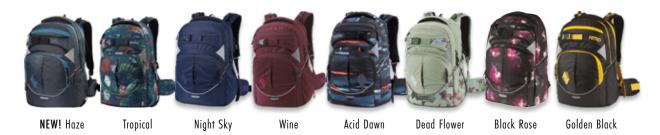

Tropical

Night Sky

 ${\sf Rosin}$ 

Wine

Forged Camo

Dead Flower

Black Noise

Coco

Tough Black

True Black

Black Rose

Grateful Pink

The iconic everyday urban adventure backpack for those searching for a timeless daily bag - with quick access to multiple pockets at work, school, and on the fly.

True Black Checker

Nitro's take on the classic backpack silhouette and simplicity for today's digital urban explorer. A timeless look that goes with any outfit and can fit your daily needs.

Black Rose

Nitro's bestselling backpack for those looking for a well-balanced and easy-touse multipurpose bag for your regular days while sporting a friendly fit for an active commute.