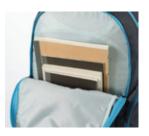

# NIKURO | Urban Collection

- large main compartment with padded 15" laptop sleeve
- padded tablet sleeve
- internal organizer for documents and pens
- large zip mesh zip pocket insulated thermo pocket
- large front pocket
- carry strap for skate board or jackets with metal hook
- side zip pocket
- expandable side bottle pocket padded ergo straps with adjustable chest strap
- vented 3D molded back panel