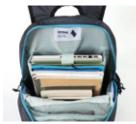

# HERO | Daypacker Collection

- fleece line sunglass and smartphone pocket
- 2 large main compartments
- separate fleece lined tablet pocket
- internal padded 17" laptop pocket

- large front organizer pocket
  internal pockets for cables+chargers
  carry strap with metal buckle
  side mesh and zip pocket for bottles, wallet or keys
  2-way zippers on all main compartments
- ergo comfort shoulder straps with adjustable chest strap
- soft padded and breathable back panel