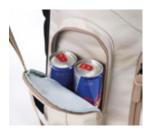

# STASH 29 | Daypacker Collection

- fleece lined sunglass and smartphone pocket
- padded 15" laptop sleeve
- large organizer compartment

- front cooler pocket
  side mesh and zip pocket for bottles and keys
  ergo comfort shoulder straps with adjustable chest strap
  soft padded and breathable back panel
- 2-way zippers on all main compartments