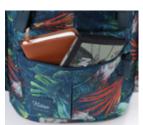

# MOJO | Urban Collection

- 4 carry options
  unique metal hardware
  front zip pocket
  2 side pockets
  padded back + bottom
  padded 15" laptop sleeve
  organizer pockets
  removable seat cushion

Nitro's professional city bag is made clean on the outside but stacked on the inside with all the features an urban explorer needs from Monday to Sunday.