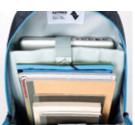

# NIKURO TRAVELER | Urban Collection

- a complimentary packing cube to organize your spare clothing and keep it separate from your business essentials
- large business organizer with specific slots and pockets for computer, chargers, cables, drives, mouse or glasses
- hidden zip pocket to securely pack your passport, cash or traveldocuments integrated toiletry pocket, sealed thru coated fabric and waterproof zipper
- EVA thermoformed backpanel to comfortably carry your bag even if heavily loaded
- side-carry handle and option to attached and secure your shoulder straps if not needed