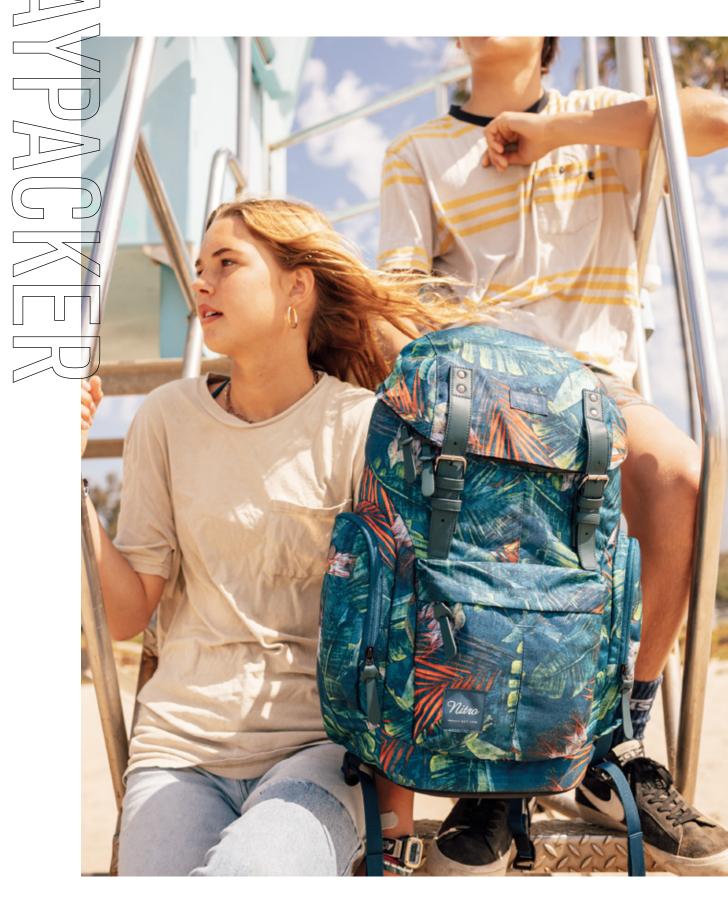

# DAYPACKER | Urban Collection

- internal padded 15" laptop sleeve
- padded tablet sleeve
- pockets for cables+chargers

- fleece lined sunglass and smartphone pocket large front pocket side zip pockets ergo comfort straps with adjustable chest straps breathable and comfortable backpanel construction
- premium fashion fabrics