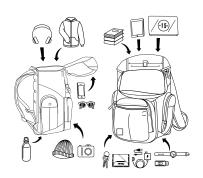

ky



 ${\sf Rosin}$ 



Wine



Forged Camo



Dead Flower



Black Noise



Coco



Tough Black



True Black





Black Rose

Grateful Pink

















The iconic everyday urban adventure backpack for those searching for a timeless daily bag - with quick access to multiple pockets at work, school, and on the fly.



| Volume | Sizing          | Weight    |
|--------|-----------------|-----------|
| 32 L   | 46 x 30 x 18 cm | ca. 920 g |



# DAYPACKER | Urban Collection

- internal padded 15" laptop sleeve
- padded tablet sleeve
- pockets for cables+chargers

- fleece lined sunglass and smartphone pocket large front pocket side zip pockets ergo comfort straps with adjustable chest straps breathable and comfortable backpanel construction
- premium fashion fabrics























Nitro's bestselling rolltop backpack that keeps a slim silhouette but is equipped with a laptop sleeve and can be adjusted to pack more when you need it.



28 L



# SCRAMBLER | Urban Collection

- urban mobility bag with roll-top closure large, size adjustable main compartment with internal zip pocket padded 15" laptop pocket with external access quick-access travel-doc pocket

- front zip organizer pocket side handle
- padded ergo straps with adjustable chest straps soft padded mesh back panel
- gear loops









Tough Black Black Rose

















Nitro's iconic professional city bag provides all the organizational solutions you need for your daily missions on and off-campus. The ergo straps and vented 3d molded back panel keep you comfortable no matter how long the commute.