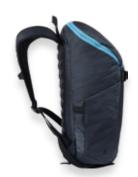

Nitro's bestselling backpack for those looking for a well-balanced and easy-touse multipurpose bag for your regular days while sporting a friendly fit for an active commute.

# HERO | Daypacker Collection

- fleece line sunglass and smartphone pocket
- 2 large main compartments
- separate fleece lined tablet pocket
- internal padded 17" laptop pocket

- large front organizer pocket
  internal pockets for cables+chargers
  carry strap with metal buckle
  side mesh and zip pocket for bottles, wallet or keys
  2-way zippers on all main compartments
- ergo comfort shoulder straps with adjustable chest strap
- soft padded and breathable back panel