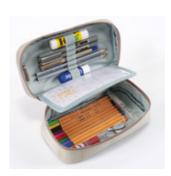

## PENCIL CASE XL | Daypacker Collection

Built to support our future generation, the school kids, with plenty of space for all the daily essentials, engineered with ergo shoulder straps, waist straps, and back panels for long adventures to and from school.

- pencil case with large main compartment and internal divider
- triangular ruler
- pencil loops
- cheat sheet and hidden pocket

| Sizing           | Weight    |
|------------------|-----------|
| 21 x 10 x 6,5 cm | ca. 130 g |