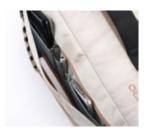

# MOJO | Urban Collection

- 4 carry options
  unique metal hardware
  front zip pocket
  2 side pockets
  padded back + bottom
  padded 15" laptop sleeve
  organizer pockets
  removable seat cushion

Nitro's professional city bag is made clean on the outside but stacked on the inside with all the features an urban explorer needs from Monday to Sunday.