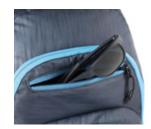

# NIKURO | Urban Collection

- large main compartment with padded 15" laptop sleeve
- padded tablet sleeve
- internal organizer for documents and pens
- large zip mesh zip pocket insulated thermo pocket
- large front pocket
- carry strap for skate board or jackets with metal hook
- side zip pocket
- expandable side bottle pocket padded ergo straps with adjustable chest strap
- vented 3D molded back panel