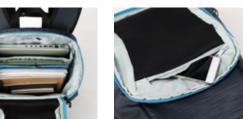

# MOJO | Urban Collection

- 4 carry options
  unique metal hardware
  front zip pocket
  2 side pockets
  padded back + bottom
  padded 15" laptop sleeve
  organizer pockets
  removable seat cushion

Nitro's professional city bag is made clean on the outside but stacked on the inside with all the features an urban explorer needs from Monday to Sunday.

## Features:

- internal padded 15" laptop sleeve
- pockets for cables+chargers

- fleece lined sunglass and smartphone pocket
  external front pocket for shoes or wet clothing
  large front organizer pocket
  side zip and mesh pockets
  ergo comfort straps with adjustable chest strap
  breathable and comfortable backpanel construction
- premium fashion fabrics