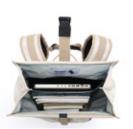

# MOJO | Urban Collection

- 4 carry options
  unique metal hardware
  front zip pocket
  2 side pockets
  padded back + bottom
  padded 15" laptop sleeve
  organizer pockets
  removable seat cushion

Nitro's professional city bag is made clean on the outside but stacked on the inside with all the features an urban explorer needs from Monday to Sunday.