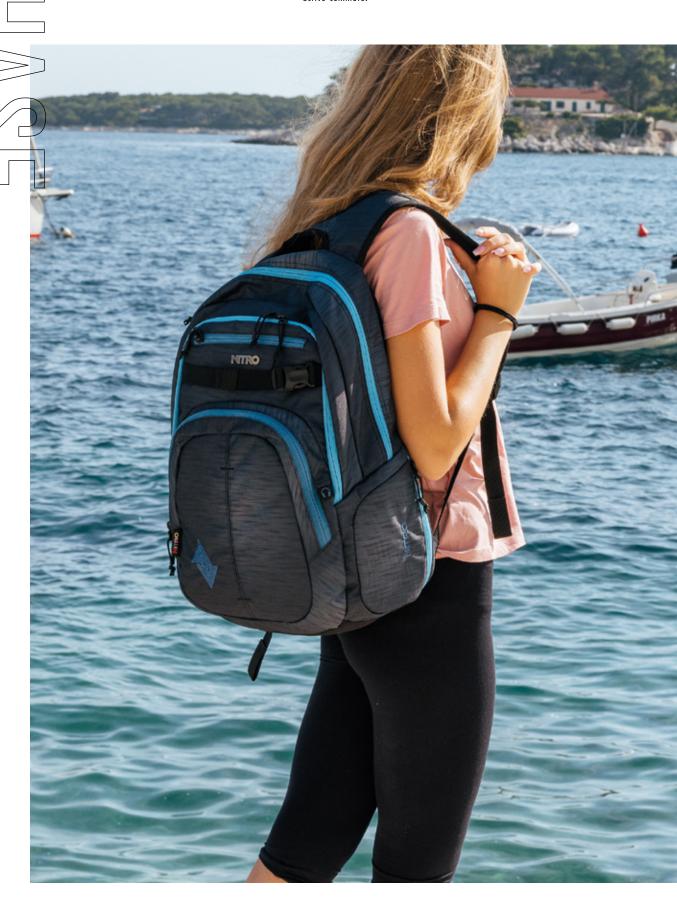

Tough Black

True Black

Black Rose

Grateful Pink

The iconic everyday urban adventure backpack for those searching for a timeless daily bag - with quick access to multiple pockets at work, school, and on the fly.

- front zip organizer pocket side handle
- padded ergo straps with adjustable chest straps soft padded mesh back panel
- gear loops

Tough Black Black Rose

Nitro's iconic professional city bag provides all the organizational solutions you need for your daily missions on and off-campus. The ergo straps and vented 3d molded back panel keep you comfortable no matter how long the commute.