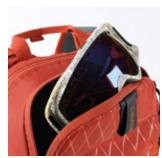

- hydration compatible internal dry gear sleeve fleece lined goggle pocket
- backcountry gear pocket

- board and ski carry system external hiking pole stashing and gear loops
- adjustable waist and chest straps
- $compression\ straps$
- prepared for KOROYD PROPACK BACK PROTECTOR

Sizing 48 x 27 x 11 cm Weight  ${\it Volume}$ 14 L ca. 760 g

SPLITPACK 30 | Adventure Collection

- avalanche safety gear pockets optional KOROYD PROPACK BACK PROTECTOR

- goggle pocket
  additional gear pockets
  hydration compatible
  external water bottle zip-pocket