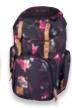

The new aged everyday bag has plenty of compartments to give you a complete overview of your backpack life. A well-organized bag is the best way to start every day.

# STASH 29 | Daypacker Collection

- fleece lined sunglass and smartphone pocket
- padded 15" laptop sleeve
- large organizer compartment

- front cooler pocket
  side mesh and zip pocket for bottles and keys
  ergo comfort shoulder straps with adjustable chest strap
  soft padded and breathable back panel
- 2-way zippers on all main compartments