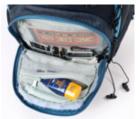

# NIKURO | Urban Collection

- large main compartment with padded 15" laptop sleeve
- padded tablet sleeve
- internal organizer for documents and pens
- large zip mesh zip pocket insulated thermo pocket
- large front pocket
- carry strap for skate board or jackets with metal hook
- side zip pocket
- expandable side bottle pocket padded ergo straps with adjustable chest strap
- vented 3D molded back panel