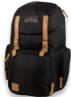

- front zip organizer pocket side handle
- padded ergo straps with adjustable chest straps soft padded mesh back panel
- gear loops

Tough Black Black Rose

Nitro's iconic professional city bag provides all the organizational solutions you need for your daily missions on and off-campus. The ergo straps and vented 3d molded back panel keep you comfortable no matter how long the commute.