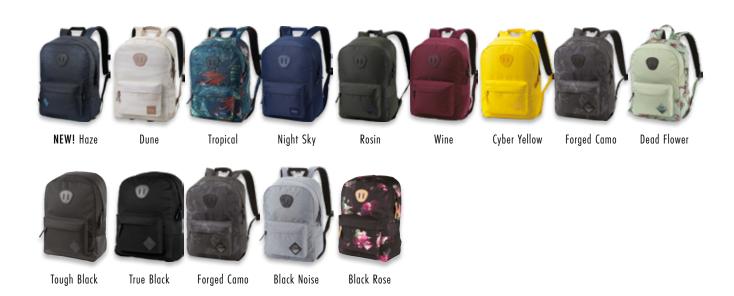

Tropical

Night Sky

 ${\sf Rosin}$ 

Wine

Forged Camo

Dead Flower

Black Noise

Coco

Tough Black

True Black

Black Rose

Grateful Pink

The iconic everyday urban adventure backpack for those searching for a timeless daily bag - with quick access to multiple pockets at work, school, and on the fly.

True Black Checker

Nitro's take on the classic backpack silhouette and simplicity for today's digital urban explorer. A timeless look that goes with any outfit and can fit your daily needs.

Black Rose

Nitro's bestselling backpack for those looking for a well-balanced and easy-touse multipurpose bag for your regular days while sporting a friendly fit for an active commute.