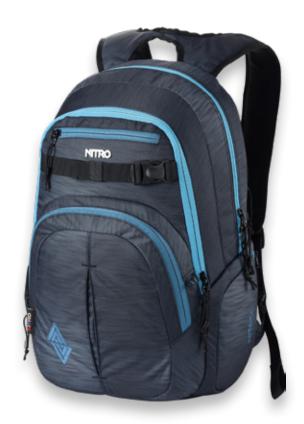

Tough Black

True Black

Black Rose

Grateful Pink

The iconic everyday urban adventure backpack for those searching for a timeless daily bag - with quick access to multiple pockets at work, school, and on the fly.

- front zip organizer pocket side handle
- padded ergo straps with adjustable chest straps soft padded mesh back panel
- gear loops

Tough Black Black Rose

Nitro's iconic professional city bag provides all the organizational solutions you need for your daily missions on and off-campus. The ergo straps and vented 3d molded back panel keep you comfortable no matter how long the commute.