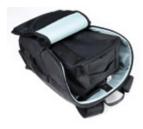

# MOJO | Urban Collection

- 4 carry options
  unique metal hardware
  front zip pocket
  2 side pockets
  padded back + bottom
  padded 15" laptop sleeve
  organizer pockets
  removable seat cushion

Nitro's professional city bag is made clean on the outside but stacked on the inside with all the features an urban explorer needs from Monday to Sunday.