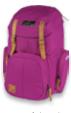

# MOJO | Urban Collection

- 4 carry options
  unique metal hardware
  front zip pocket
  2 side pockets
  padded back + bottom
  padded 15" laptop sleeve
  organizer pockets
  removable seat cushion

Nitro's professional city bag is made clean on the outside but stacked on the inside with all the features an urban explorer needs from Monday to Sunday.