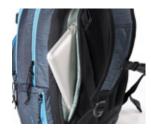

# NIKURO | Urban Collection

- large main compartment with padded 15" laptop sleeve
- padded tablet sleeve
- internal organizer for documents and pens
- large zip mesh zip pocket insulated thermo pocket
- large front pocket
- carry strap for skate board or jackets with metal hook
- side zip pocket
- expandable side bottle pocket padded ergo straps with adjustable chest strap
- vented 3D molded back panel