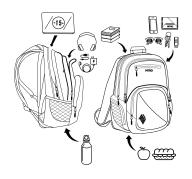

ets for cables+chargers
- side mesh and zip pockets for bottles and wallets
- padded comfort shoulder strap with adjustable chest strap
- soft padded and breathable back panel
- external gear strap
- 2-way zippers on all main compartments























The new aged everyday bag has plenty of compartments to give you a complete overview of your backpack life. A well-organized bag is the best way to start every day.





# STASH 29 | Daypacker Collection

- fleece lined sunglass and smartphone pocket
- padded 15" laptop sleeve
- large organizer compartment

- front cooler pocket
  side mesh and zip pocket for bottles and keys
  ergo comfort shoulder straps with adjustable chest strap
  soft padded and breathable back panel
- 2-way zippers on all main compartments























Built to support our future generation, the school kids, with plenty of space for all the daily essentials, engineered with ergo shoulder straps, waist straps, and back panels for long adventures to and from school.





# SUPERHERO | Daypacker Collection

- School Specific Youth Pack With 2 Large Main Compartments
- Internal Divider to Store Books and Documents and Internal Organizer
- Thermo-lined Front Pocket
- Fleece Lined Sunglass and Smartphone Pocket
- Reinforced Side Bottle Pocket
- Feather Light Backpanel and Carry System
- Weight Lifters and Waist Strap (detachable) for Perfect Fit and Weight Distribution when Carrying Heavy Loads
- Ergo Comfort Shoulder Straps with Adjustable Chest Strap
- Attachment Loops For Optional Rain Cover
- Light-loops and 360° Reflective Features Fo