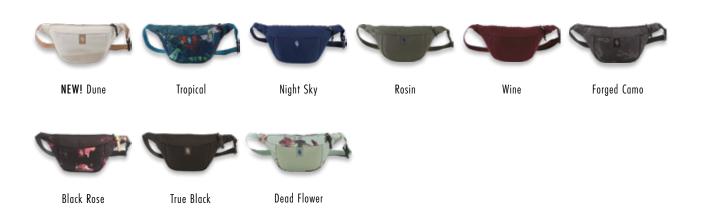

# URBAN CLASSIC | Urban Collection

- urban style backpack with internal 15" padded laptop sleeve
- ergo comfort straps
- front zip pocket
- premium fashion fabric
- 2-way zipper on main compartment

A hip bag is not just a hip bag; it is whatever you need it to be, no matter the situation. From long overseas flights to quick trips to the skatepark to daily bike trips with friends, the hip bag will hold your valuables and keep them on you and safe.

HIP BAG | Urban Collection

- to be carried around the waist or over the shoulder
- comfortably carries your essentials on city trips, at festivals and concerts or spontaneous outdoor activities
- main pocket with access from the top for sunglasses, cell phone etc.
- protected pocket inside the backpanel to safely hide your wallet passport and other valuables padded backside
- size adjustable strap