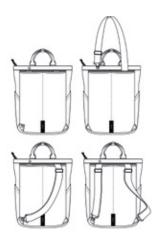

Our light and versatile reinterpretation of a modern tote bag comes with multiple carry options to perfectly fit your style and needs. It can be easily transformed within seconds from a casual tote bag to backpack, shoulder bag, or it can be worn cross-over like a messenger bag.

# MOJO | Urban Collection

- 4 carry options
  unique metal hardware
  front zip pocket
  2 side pockets
  padded back + bottom
  padded 15" laptop sleeve
  organizer pockets
  removable seat cushion

Nitro's professional city bag is made clean on the outside but stacked on the inside with all the features an urban explorer needs from Monday to Sunday.