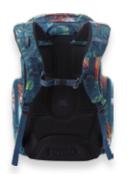

# DAYPACKER | Urban Collection

- internal padded 15" laptop sleeve
- padded tablet sleeve
- pockets for cables+chargers

- fleece lined sunglass and smartphone pocket large front pocket side zip pockets ergo comfort straps with adjustable chest straps breathable and comfortable backpanel construction
- premium fashion fabrics