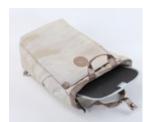

HIP BAG | Urban Collection

- to be carried around the waist or over the shoulder
- comfortably carries your essentials on city trips, at festivals and concerts or spontaneous outdoor activities
- main pocket with access from the top for sunglasses, cell phone etc.
- protected pocket inside the backpanel to safely hide your wallet passport and other valuables padded backside
- size adjustable strap