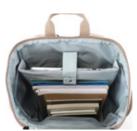

# MOJO | Urban Collection

- 4 carry options
  unique metal hardware
  front zip pocket
  2 side pockets
  padded back + bottom
  padded 15" laptop sleeve
  organizer pockets
  removable seat cushion

Nitro's professional city bag is made clean on the outside but stacked on the inside with all the features an urban explorer needs from Monday to Sunday.