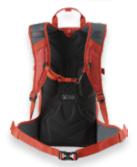

Phantom

Arctic

Supernova

Blackout

SLASH 25 PRO | Adventure Collection

- ergo comfort backpanel construction with CROSS\_WINDS™ ventilation

- hydration compatible internal dry gear sleeve fleece lined goggle pocket
- backcountry gear pocket

- board and ski carry system external hiking pole stashing and gear loops
- adjustable waist and chest straps
- compression straps
- prepared KOROYD PROPACK BACK PROTECTOR

| Volume Sizi<br>25 L 53 x 31 | 0 |
|-----------------------------|---|
|-----------------------------|---|