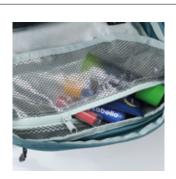

- hydration compatible internal dry gear sleeve fleece lined goggle pocket
- backcountry gear pocket

- board and ski carry system external hiking pole stashing and gear loops
- adjustable waist and chest straps
- $compression\ straps$
- prepared for KOROYD PROPACK BACK PROTECTOR

Sizing 48 x 27 x 11 cm Weight  ${\it Volume}$ 14 L ca. 760 g

SPLITPACK 30 | Adventure Collection

- avalanche safety gear pockets optional KOROYD PROPACK BACK PROTECTOR

- goggle pocket
  additional gear pockets
  hydration compatible
  external water bottle zip-pocket