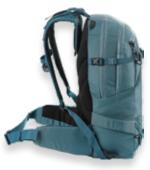

Phantom

Arctic

Supernova

Blackout

SLASH 25 PRO | Adventure Collection

- ergo comfort backpanel construction with CROSS\_WINDS™ ventilation

- hydration compatible internal dry gear sleeve fleece lined goggle pocket
- backcountry gear pocket

- board and ski carry system external hiking pole stashing and gear loops
- adjustable waist and chest straps
- compression straps
- prepared KOROYD PROPACK BACK PROTECTOR

| Volume Sizi<br>25 L 53 x 31 | 0 |
|-----------------------------|---|
|-----------------------------|---|