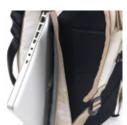

# MOJO | Urban Collection

- 4 carry options
  unique metal hardware
  front zip pocket
  2 side pockets
  padded back + bottom
  padded 15" laptop sleeve
  organizer pockets
  removable seat cushion

Nitro's professional city bag is made clean on the outside but stacked on the inside with all the features an urban explorer needs from Monday to Sunday.