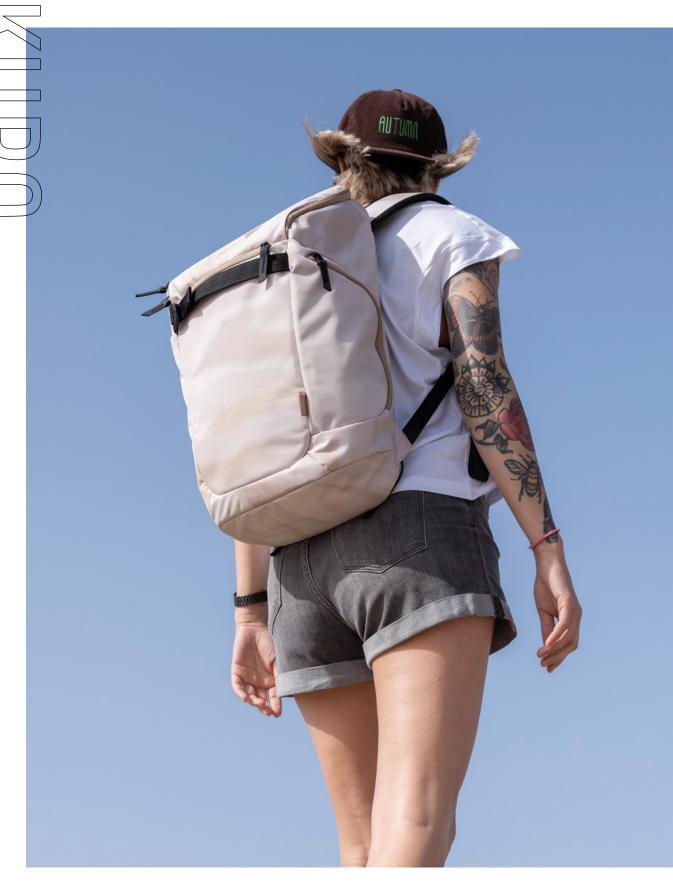

Nitro's bestselling rolltop backpack that keeps a slim silhouette but is equipped with a laptop sleeve and can be adjusted to pack more when you need it.

28 L