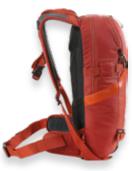

Phantom

Arctic

Supernova

Blackout

SLASH 25 PRO | Adventure Collection

- ergo comfort backpanel construction with CROSS\_WINDS™ ventilation

- hydration compatible internal dry gear sleeve fleece lined goggle pocket
- backcountry gear pocket

- board and ski carry system external hiking pole stashing and gear loops
- adjustable waist and chest straps
- compression straps
- prepared KOROYD PROPACK BACK PROTECTOR

| Volume Sizi<br>25 L 53 x 31 | 0 |
|-----------------------------|---|
|-----------------------------|---|