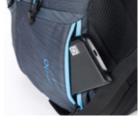

# NIKURO | Urban Collection

- large main compartment with padded 15" laptop sleeve
- padded tablet sleeve
- internal organizer for documents and pens
- large zip mesh zip pocket insulated thermo pocket
- large front pocket
- carry strap for skate board or jackets with metal hook
- side zip pocket
- expandable side bottle pocket padded ergo straps with adjustable chest strap
- vented 3D molded back panel