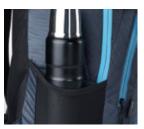

# STASH 29 | Daypacker Collection

- fleece lined sunglass and smartphone pocket
- padded 15" laptop sleeve
- large organizer compartment

- front cooler pocket
  side mesh and zip pocket for bottles and keys
  ergo comfort shoulder straps with adjustable chest strap
  soft padded and breathable back panel
- 2-way zippers on all main compartments