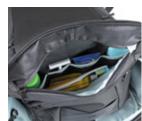

# NIKURO TRAVELER | Urban Collection

- a complimentary packing cube to organize your spare clothing and keep it separate from your business essentials
- large business organizer with specific slots and pockets for computer, chargers, cables, drives, mouse or glasses
- hidden zip pocket to securely pack your passport, cash or traveldocuments integrated toiletry pocket, sealed thru coated fabric and waterproof zipper
- EVA thermoformed backpanel to comfortably carry your bag even if heavily loaded
- side-carry handle and option to attached and secure your shoulder straps if not needed