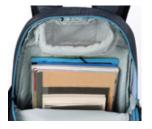

# NIKURO | Urban Collection

- large main compartment with padded 15" laptop sleeve
- padded tablet sleeve
- internal organizer for documents and pens
- large zip mesh zip pocket insulated thermo pocket
- large front pocket
- carry strap for skate board or jackets with metal hook
- side zip pocket
- expandable side bottle pocket padded ergo straps with adjustable chest strap
- vented 3D molded back panel