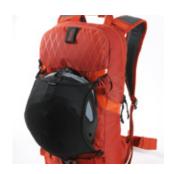

- hydration compatible internal dry gear sleeve fleece lined goggle pocket
- backcountry gear pocket

- board and ski carry system external hiking pole stashing and gear loops
- adjustable waist and chest straps
- $compression\ straps$
- prepared for KOROYD PROPACK BACK PROTECTOR

Sizing 48 x 27 x 11 cm Weight  ${\it Volume}$ 14 L ca. 760 g

SPLITPACK 30 | Adventure Collection

- avalanche safety gear pockets optional KOROYD PROPACK BACK PROTECTOR

- goggle pocket
  additional gear pockets
  hydration compatible
  external water bottle zip-pocket