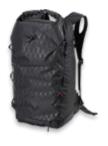

Phantom

Arctic

Supernova

Blackout

SLASH 25 PRO | Adventure Collection

- ergo comfort backpanel construction with CROSS\_WINDS™ ventilation

- hydration compatible internal dry gear sleeve fleece lined goggle pocket
- backcountry gear pocket

- board and ski carry system external hiking pole stashing and gear loops
- adjustable waist and chest straps
- compression straps
- prepared KOROYD PROPACK BACK PROTECTOR

| Volume Sizi<br>25 L 53 x 31 | 0 |
|-----------------------------|---|
|-----------------------------|---|