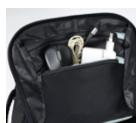

# HERO | Daypacker Collection

- fleece line sunglass and smartphone pocket
- 2 large main compartments
- separate fleece lined tablet pocket
- internal padded 17" laptop pocket

- large front organizer pocket
  internal pockets for cables+chargers
  carry strap with metal buckle
  side mesh and zip pocket for bottles, wallet or keys
  2-way zippers on all main compartments
- ergo comfort shoulder straps with adjustable chest strap
- soft padded and breathable back panel