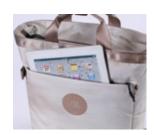

Our light and versatile reinterpretation of a modern tote bag comes with multiple carry options to perfectly fit your style and needs. It can be easily transformed within seconds from a casual tote bag to backpack, shoulder bag, or it can be worn cross-over like a messenger bag.

# MOJO | Urban Collection

- 4 carry options
  unique metal hardware
  front zip pocket
  2 side pockets
  padded back + bottom
  padded 15" laptop sleeve
  organizer pockets
  removable seat cushion

Nitro's professional city bag is made clean on the outside but stacked on the inside with all the features an urban explorer needs from Monday to Sunday.