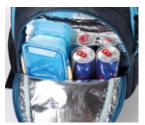

# STASH 29 | Daypacker Collection

- fleece lined sunglass and smartphone pocket
- padded 15" laptop sleeve
- large organizer compartment

- front cooler pocket
  side mesh and zip pocket for bottles and keys
  ergo comfort shoulder straps with adjustable chest strap
  soft padded and breathable back panel
- 2-way zippers on all main compartments