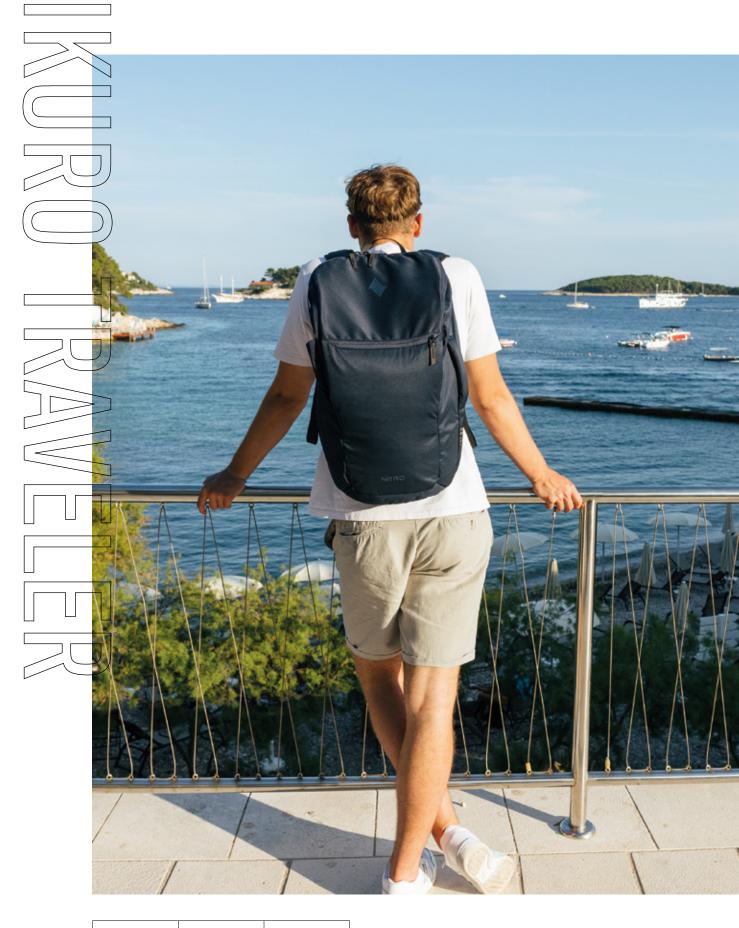

# NIKURO TRAVELER | Urban Collection

- a complimentary packing cube to organize your spare clothing and keep it separate from your business essentials
- large business organizer with specific slots and pockets for computer, chargers, cables, drives, mouse or glasses
- hidden zip pocket to securely pack your passport, cash or traveldocuments integrated toiletry pocket, sealed thru coated fabric and waterproof zipper
- EVA thermoformed backpanel to comfortably carry your bag even if heavily loaded
- side-carry handle and option to attached and secure your shoulder straps if not needed