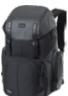

# NIKURO TRAVELER | Urban Collection

- a complimentary packing cube to organize your spare clothing and keep it separate from your business essentials
- large business organizer with specific slots and pockets for computer, chargers, cables, drives, mouse or glasses
- hidden zip pocket to securely pack your passport, cash or traveldocuments integrated toiletry pocket, sealed thru coated fabric and waterproof zipper
- EVA thermoformed backpanel to comfortably carry your bag even if heavily loaded
- side-carry handle and option to attached and secure your shoulder straps if not needed