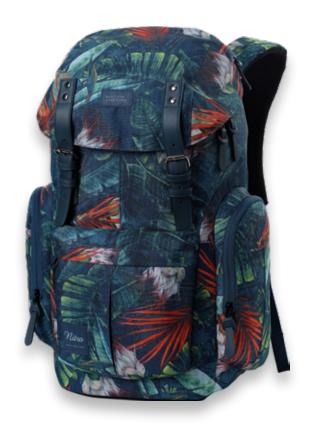

# DAYPACKER | Urban Collection

- internal padded 15" laptop sleeve
- padded tablet sleeve
- pockets for cables+chargers

- fleece lined sunglass and smartphone pocket large front pocket side zip pockets ergo comfort straps with adjustable chest straps breathable and comfortable backpanel construction
- premium fashion fabrics