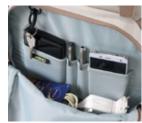

# MOJO | Urban Collection

- 4 carry options
  unique metal hardware
  front zip pocket
  2 side pockets
  padded back + bottom
  padded 15" laptop sleeve
  organizer pockets
  removable seat cushion

Nitro's professional city bag is made clean on the outside but stacked on the inside with all the features an urban explorer needs from Monday to Sunday.

# NIKURO TRAVELER | Urban Collection

- a complimentary packing cube to organize your spare clothing and keep it separate from your business essentials
- large business organizer with specific slots and pockets for computer, chargers, cables, drives, mouse or glasses
- hidden zip pocket to securely pack your passport, cash or traveldocuments integrated toiletry pocket, sealed thru coated fabric and waterproof zipper
- EVA thermoformed backpanel to comfortably carry your bag even if heavily loaded
- side-carry handle and option to attached and secure your shoulder straps if not needed