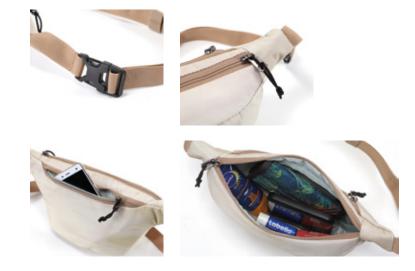

# URBAN CLASSIC | Urban Collection

- urban style backpack with internal 15" padded laptop sleeve
- ergo comfort straps
- front zip pocket
- premium fashion fabric
- 2-way zipper on main compartment

A hip bag is not just a hip bag; it is whatever you need it to be, no matter the situation. From long overseas flights to quick trips to the skatepark to daily bike trips with friends, the hip bag will hold your valuables and keep them on you and safe.

HIP BAG | Urban Collection

- to be carried around the waist or over the shoulder
- comfortably carries your essentials on city trips, at festivals and concerts or spontaneous outdoor activities
- main pocket with access from the top for sunglasses, cell phone etc.
- protected pocket inside the backpanel to safely hide your wallet passport and other valuables padded backside
- size adjustable strap