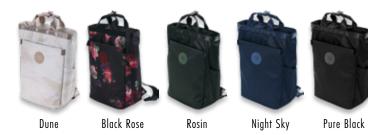

# MOJO | Urban Collection

- 4 carry options
  unique metal hardware
  front zip pocket
  2 side pockets
  padded back + bottom
  padded 15" laptop sleeve
  organizer pockets
  removable seat cushion

Nitro's professional city bag is made clean on the outside but stacked on the inside with all the features an urban explorer needs from Monday to Sunday.

Tropical

Night Sky

 ${\sf Rosin}$ 

Wine

Forged Camo

Dead Flower

Black Noise

Coco

Tough Black

True Black

Black Rose

Grateful Pink

The iconic everyday urban adventure backpack for those searching for a timeless daily bag - with quick access to multiple pockets at work, school, and on the fly.