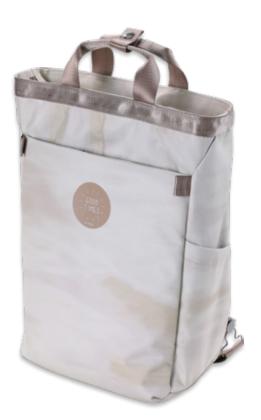

# MOJO | Urban Collection

- 4 carry options
  unique metal hardware
  front zip pocket
  2 side pockets
  padded back + bottom
  padded 15" laptop sleeve
  organizer pockets
  removable seat cushion

Nitro's professional city bag is made clean on the outside but stacked on the inside with all the features an urban explorer needs from Monday to Sunday.