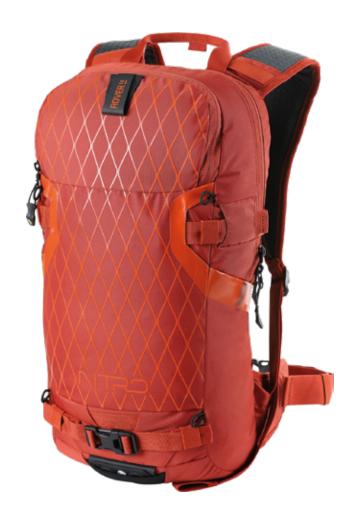

Phantom

Arctic

Supernova

Blackout

SLASH 25 PRO | Adventure Collection

- ergo comfort backpanel construction with CROSS\_WINDS™ ventilation

- hydration compatible internal dry gear sleeve fleece lined goggle pocket
- backcountry gear pocket

- board and ski carry system external hiking pole stashing and gear loops
- adjustable waist and chest straps
- compression straps
- prepared KOROYD PROPACK BACK PROTECTOR

| Volume Sizi<br>25 L 53 x 31 | 0 |
|-----------------------------|---|
|-----------------------------|---|