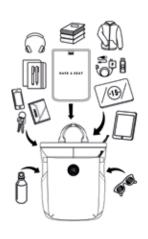

# NIKURO TRAVELER | Urban Collection

- a complimentary packing cube to organize your spare clothing and keep it separate from your business essentials
- large business organizer with specific slots and pockets for computer, chargers, cables, drives, mouse or glasses
- hidden zip pocket to securely pack your passport, cash or traveldocuments integrated toiletry pocket, sealed thru coated fabric and waterproof zipper
- EVA thermoformed backpanel to comfortably carry your bag even if heavily loaded
- side-carry handle and option to attached and secure your shoulder straps if not needed