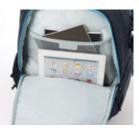

# NIKURO | Urban Collection

- large main compartment with padded 15" laptop sleeve
- padded tablet sleeve
- internal organizer for documents and pens
- large zip mesh zip pocket insulated thermo pocket
- large front pocket
- carry strap for skate board or jackets with metal hook
- side zip pocket
- expandable side bottle pocket padded ergo straps with adjustable chest strap
- vented 3D molded back panel