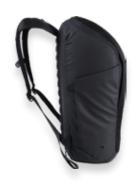

# NIKURO | Urban Collection

- large main compartment with padded 15" laptop sleeve
- padded tablet sleeve
- internal organizer for documents and pens
- large zip mesh zip pocket insulated thermo pocket
- large front pocket
- carry strap for skate board or jackets with metal hook
- side zip pocket
- expandable side bottle pocket padded ergo straps with adjustable chest strap
- vented 3D molded back panel