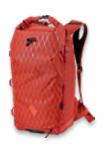

| Volume | Sizing     |
|--------|------------|
| 35 L   | 45 x 35 cm |
|        |            |

Acid Blue

ROVER 14 | Adventure Collection

- size adjustable carry system with CROSS\_WINDS  $^{\text{\tiny{TM}}}$ ventilation

- hydration compatible internal dry gear sleeve fleece lined goggle pocket
- backcountry gear pocket

- board and ski carry system external hiking pole stashing and gear loops
- adjustable waist and chest straps
- $compression\ straps$
- prepared for KOROYD PROPACK BACK PROTECTOR