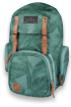

# NIKURO | Urban Collection

- large main compartment with padded 15" laptop sleeve
- padded tablet sleeve
- internal organizer for documents and pens
- large zip mesh zip pocket insulated thermo pocket
- large front pocket
- carry strap for skate board or jackets with metal hook
- side zip pocket
- expandable side bottle pocket padded ergo straps with adjustable chest strap
- vented 3D molded back panel