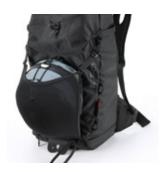

Sizing 48 x 27 x 11 cm Weight  ${\it Volume}$ 14 L ca. 760 g

SPLITPACK 30 | Adventure Collection

- avalanche safety gear pockets optional KOROYD PROPACK BACK PROTECTOR

- goggle pocket
  additional gear pockets
  hydration compatible
  external water bottle zip-pocket

- build in mesh helmet carry hiking pole attachment system ice-axe loops board- and ski carry system multiple gear loops adjustable waist and chest straps Load Lifters

| Volume<br>22-30 L | Sizing<br>53 x 32 x 21 cm | Weight<br>ca. 920 g |
|-------------------|---------------------------|---------------------|
|                   |                           |                     |