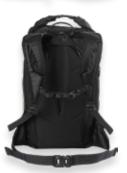

Sizing 48 x 27 x 11 cm Weight  ${\it Volume}$ 14 L ca. 760 g

SPLITPACK 30 | Adventure Collection

- avalanche safety gear pockets optional KOROYD PROPACK BACK PROTECTOR

- goggle pocket
  additional gear pockets
  hydration compatible
  external water bottle zip-pocket