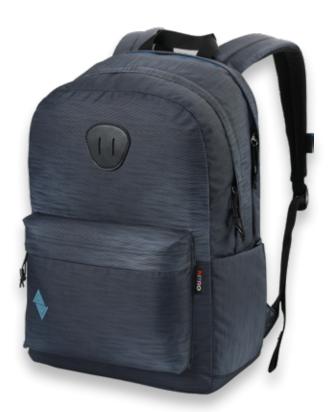

Tough Black

True Black

Black Rose

Grateful Pink

The iconic everyday urban adventure backpack for those searching for a timeless daily bag - with quick access to multiple pockets at work, school, and on the fly.

# NIKURO | Urban Collection

- large main compartment with padded 15" laptop sleeve
- padded tablet sleeve
- internal organizer for documents and pens
- large zip mesh zip pocket insulated thermo pocket
- large front pocket
- carry strap for skate board or jackets with metal hook
- side zip pocket
- expandable side bottle pocket padded ergo straps with adjustable chest strap
- vented 3D molded back panel