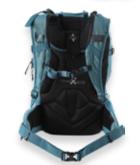

Phantom

Arctic

Supernova

Blackout

SLASH 25 PRO | Adventure Collection

- ergo comfort backpanel construction with CROSS\_WINDS™ ventilation

- hydration compatible internal dry gear sleeve fleece lined goggle pocket
- backcountry gear pocket

- board and ski carry system external hiking pole stashing and gear loops
- adjustable waist and chest straps
- compression straps
- prepared KOROYD PROPACK BACK PROTECTOR

| Volume Sizi<br>25 L 53 x 31 | 0 |
|-----------------------------|---|
|-----------------------------|---|