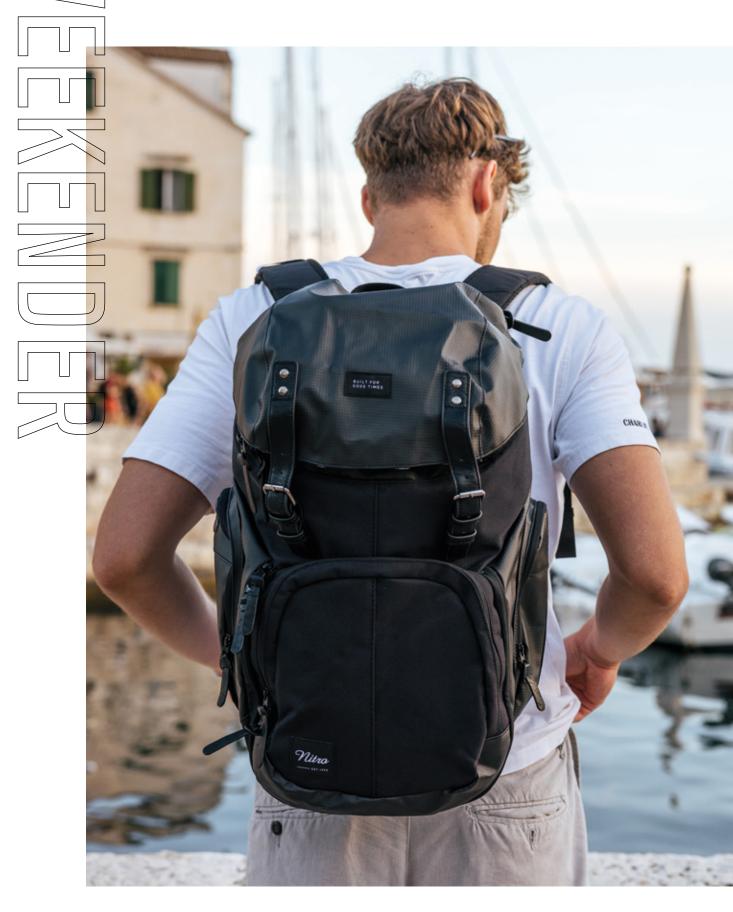

The name says it all, equipped with all the storage organization for daily use while big enough for quickstrike weekend adventures in and out of the city grid.

# WEEKENDER | Urban Collection

## Features:

- internal padded 15" laptop sleeve
- pockets for cables+chargers

- fleece lined sunglass and smartphone pocket
  external front pocket for shoes or wet clothing
  large front organizer pocket
  side zip and mesh pockets
  ergo comfort straps with adjustable chest strap
  breathable and comfortable backpanel construction
- premium fashion fabrics