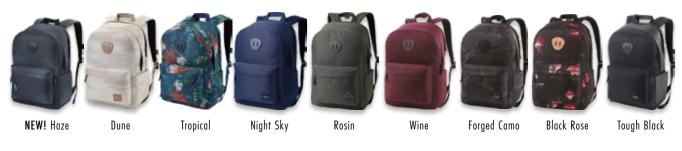

Tropical

Night Sky

 ${\sf Rosin}$ 

Wine

Forged Camo

Dead Flower

Black Noise

Coco

Tough Black

True Black

Black Rose

Grateful Pink

The iconic everyday urban adventure backpack for those searching for a timeless daily bag - with quick access to multiple pockets at work, school, and on the fly.