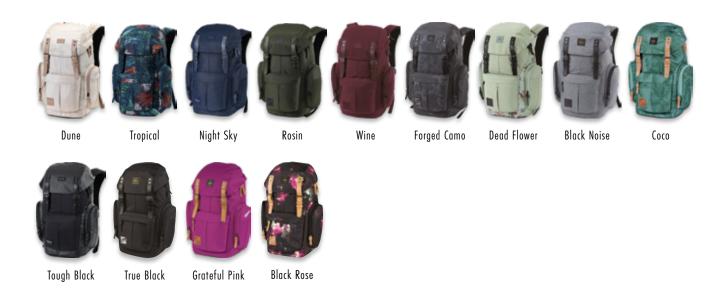

Tropical

Night Sky

 ${\sf Rosin}$ 

Wine

Forged Camo

Dead Flower

Black Noise

Coco

Tough Black

True Black

Black Rose

Grateful Pink

The iconic everyday urban adventure backpack for those searching for a timeless daily bag - with quick access to multiple pockets at work, school, and on the fly.