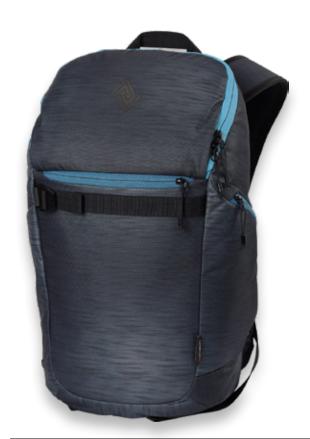

Nitro's bestselling backpack for those looking for a well-balanced and easy-touse multipurpose bag for your regular days while sporting a friendly fit for an active commute.

# HERO | Daypacker Collection

- fleece line sunglass and smartphone pocket
- 2 large main compartments
- separate fleece lined tablet pocket
- internal padded 17" laptop pocket

- large front organizer pocket
  internal pockets for cables+chargers
  carry strap with metal buckle
  side mesh and zip pocket for bottles, wallet or keys
  2-way zippers on all main compartments
- ergo comfort shoulder straps with adjustable chest strap
- soft padded and breathable back panel