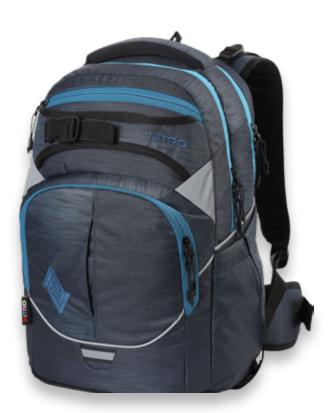

Built to support our future generation, the school kids, with plenty of space for all the daily essentials, engineered with ergo shoulder straps, waist straps, and back panels for long adventures to and from school.

# SUPERHERO | Daypacker Collection

- School Specific Youth Pack With 2 Large Main Compartments
- Internal Divider to Store Books and Documents and Internal Organizer
- Thermo-lined Front Pocket
- Fleece Lined Sunglass and Smartphone Pocket
- Reinforced Side Bottle Pocket
- Feather Light Backpanel and Carry System
- Weight Lifters and Waist Strap (detachable) for Perfect Fit and Weight Distribution when Carrying Heavy Loads
- Ergo Comfort Shoulder Straps with Adjustable Chest Strap
- Attachment Loops For Optional Rain Cover
- Light-loops and 360° Reflective Features For Maximum Safety
- Padded
- Durable Bottom Construction
- Optional Raincover Available