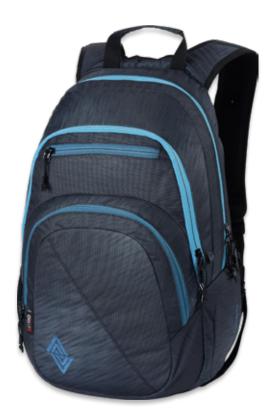

Tough Black

True Black

Black Rose

Grateful Pink

The iconic everyday urban adventure backpack for those searching for a timeless daily bag - with quick access to multiple pockets at work, school, and on the fly.

- front zip organizer pocket side handle
- padded ergo straps with adjustable chest straps soft padded mesh back panel
- gear loops

Tough Black Black Rose

Nitro's iconic professional city bag provides all the organizational solutions you need for your daily missions on and off-campus. The ergo straps and vented 3d molded back panel keep you comfortable no matter how long the commute.