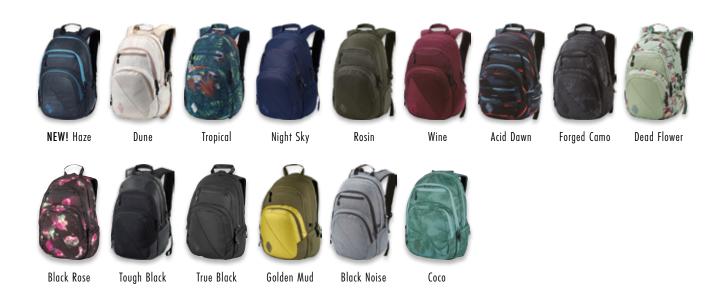

Tropical

Night Sky

 ${\sf Rosin}$ 

Wine

Forged Camo

Dead Flower

Black Noise

Coco

Tough Black

True Black

Black Rose

Grateful Pink

The iconic everyday urban adventure backpack for those searching for a timeless daily bag - with quick access to multiple pockets at work, school, and on the fly.