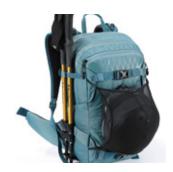

| Volume | Sizing     |
|--------|------------|
| 35 L   | 45 x 35 cm |
|        |            |

Acid Blue

ROVER 14 | Adventure Collection

- size adjustable carry system with CROSS\_WINDS  $^{\text{\tiny{TM}}}$ ventilation

- hydration compatible internal dry gear sleeve fleece lined goggle pocket
- backcountry gear pocket

- board and ski carry system external hiking pole stashing and gear loops
- adjustable waist and chest straps
- $compression\ straps$
- prepared for KOROYD PROPACK BACK PROTECTOR