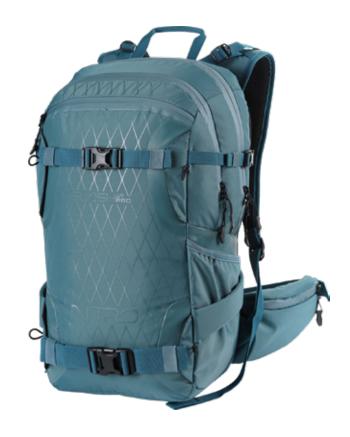

Phantom

Arctic

Supernova

Blackout

SLASH 25 PRO | Adventure Collection

- ergo comfort backpanel construction with CROSS\_WINDS™ ventilation

- hydration compatible internal dry gear sleeve fleece lined goggle pocket
- backcountry gear pocket

- board and ski carry system external hiking pole stashing and gear loops
- adjustable waist and chest straps
- compression straps
- prepared KOROYD PROPACK BACK PROTECTOR

| Volume Sizi<br>25 L 53 x 31 | 0 |
|-----------------------------|---|
|-----------------------------|---|