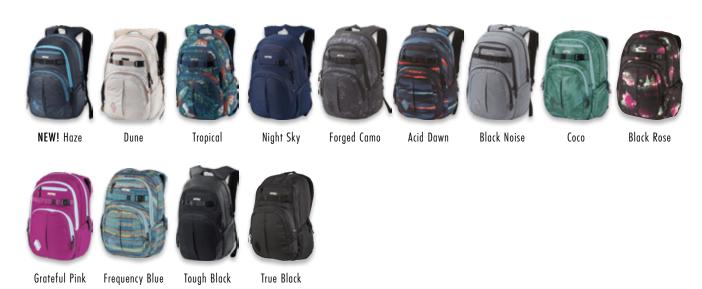

Tropical

Night Sky

 ${\sf Rosin}$ 

Wine

Forged Camo

Dead Flower

Black Noise

Coco

Tough Black

True Black

Black Rose

Grateful Pink

The iconic everyday urban adventure backpack for those searching for a timeless daily bag - with quick access to multiple pockets at work, school, and on the fly.