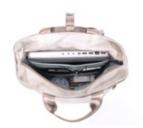

# MOJO | Urban Collection

- 4 carry options
  unique metal hardware
  front zip pocket
  2 side pockets
  padded back + bottom
  padded 15" laptop sleeve
  organizer pockets
  removable seat cushion

Nitro's professional city bag is made clean on the outside but stacked on the inside with all the features an urban explorer needs from Monday to Sunday.