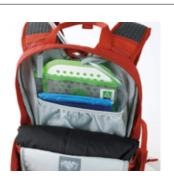

- hydration compatible internal dry gear sleeve fleece lined goggle pocket
- backcountry gear pocket

- board and ski carry system external hiking pole stashing and gear loops
- adjustable waist and chest straps
- $compression\ straps$
- prepared for KOROYD PROPACK BACK PROTECTOR

Sizing 48 x 27 x 11 cm Weight  ${\it Volume}$ 14 L ca. 760 g

SPLITPACK 30 | Adventure Collection

- avalanche safety gear pockets optional KOROYD PROPACK BACK PROTECTOR

- goggle pocket
  additional gear pockets
  hydration compatible
  external water bottle zip-pocket