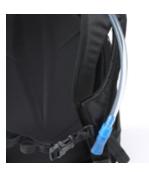

- hydration compatible internal dry gear sleeve fleece lined goggle pocket
- backcountry gear pocket

- board and ski carry system external hiking pole stashing and gear loops
- adjustable waist and chest straps
- $compression\ straps$
- prepared for KOROYD PROPACK BACK PROTECTOR

Sizing 48 x 27 x 11 cm Weight  ${\it Volume}$ 14 L ca. 760 g

SPLITPACK 30 | Adventure Collection

- avalanche safety gear pockets optional KOROYD PROPACK BACK PROTECTOR

- goggle pocket
  additional gear pockets
  hydration compatible
  external water bottle zip-pocket