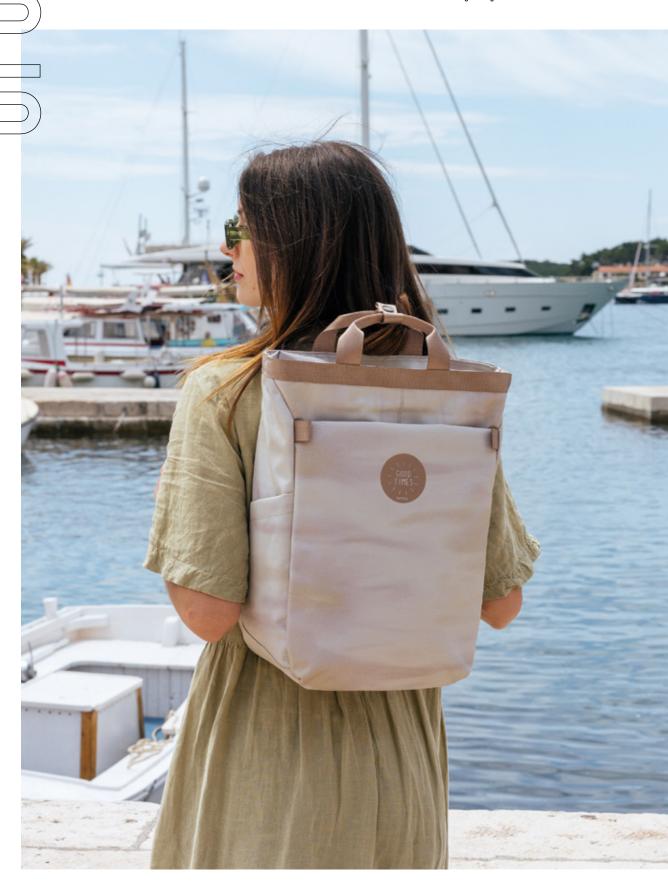

# MOJO | Urban Collection

- 4 carry options
  unique metal hardware
  front zip pocket
  2 side pockets
  padded back + bottom
  padded 15" laptop sleeve
  organizer pockets
  removable seat cushion

Nitro's professional city bag is made clean on the outside but stacked on the inside with all the features an urban explorer needs from Monday to Sunday.