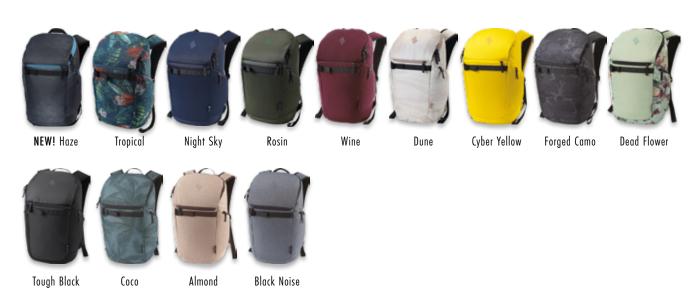

The bluesign® system is the solution for a sustainable textile production. It eliminates harmful substances right from the beginning of the manufacturing process and sets and controls standards for an environmentally friendly and safe production. This not only ensures that the final textile product meets very stringent consumer safety requirements worldwide but also provides confidence to the consumer to acquire a sustainable product. The Dead Flower, Golden Black, Coco, Almond and Black Noise print fabric is BlueSign® approved.

Tropical

Night Sky

 ${\sf Rosin}$ 

Wine

Forged Camo

Dead Flower

Black Noise

Coco

Tough Black

True Black

Black Rose

Grateful Pink

The iconic everyday urban adventure backpack for those searching for a timeless daily bag - with quick access to multiple pockets at work, school, and on the fly.