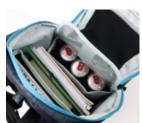

# NIKURO TRAVELER | Urban Collection

- a complimentary packing cube to organize your spare clothing and keep it separate from your business essentials
- large business organizer with specific slots and pockets for computer, chargers, cables, drives, mouse or glasses
- hidden zip pocket to securely pack your passport, cash or traveldocuments integrated toiletry pocket, sealed thru coated fabric and waterproof zipper
- EVA thermoformed backpanel to comfortably carry your bag even if heavily loaded
- side-carry handle and option to attached and secure your shoulder straps if not needed