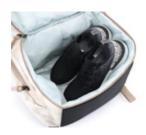

# MOJO | Urban Collection

- 4 carry options
  unique metal hardware
  front zip pocket
  2 side pockets
  padded back + bottom
  padded 15" laptop sleeve
  organizer pockets
  removable seat cushion

Nitro's professional city bag is made clean on the outside but stacked on the inside with all the features an urban explorer needs from Monday to Sunday.