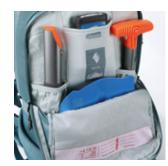

- hydration compatible internal dry gear sleeve fleece lined goggle pocket
- backcountry gear pocket

- board and ski carry system external hiking pole stashing and gear loops
- adjustable waist and chest straps
- $compression\ straps$
- prepared for KOROYD PROPACK BACK PROTECTOR

Sizing 48 x 27 x 11 cm Weight  ${\it Volume}$ 14 L ca. 760 g

SPLITPACK 30 | Adventure Collection

- avalanche safety gear pockets optional KOROYD PROPACK BACK PROTECTOR

- goggle pocket
  additional gear pockets
  hydration compatible
  external water bottle zip-pocket