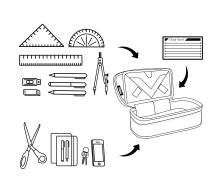

## PENCIL CASE XL | Daypacker Collection

Built to support our future generation, the school kids, with plenty of space for all the daily essentials, engineered with ergo shoulder straps, waist straps, and back panels for long adventures to and from school.

- pencil case with large main compartment and internal divider
- triangular ruler
- pencil loops
- cheat sheet and hidden pocket

| Sizing           | Weight    |
|------------------|-----------|
| 21 x 10 x 6,5 cm | ca. 130 g |