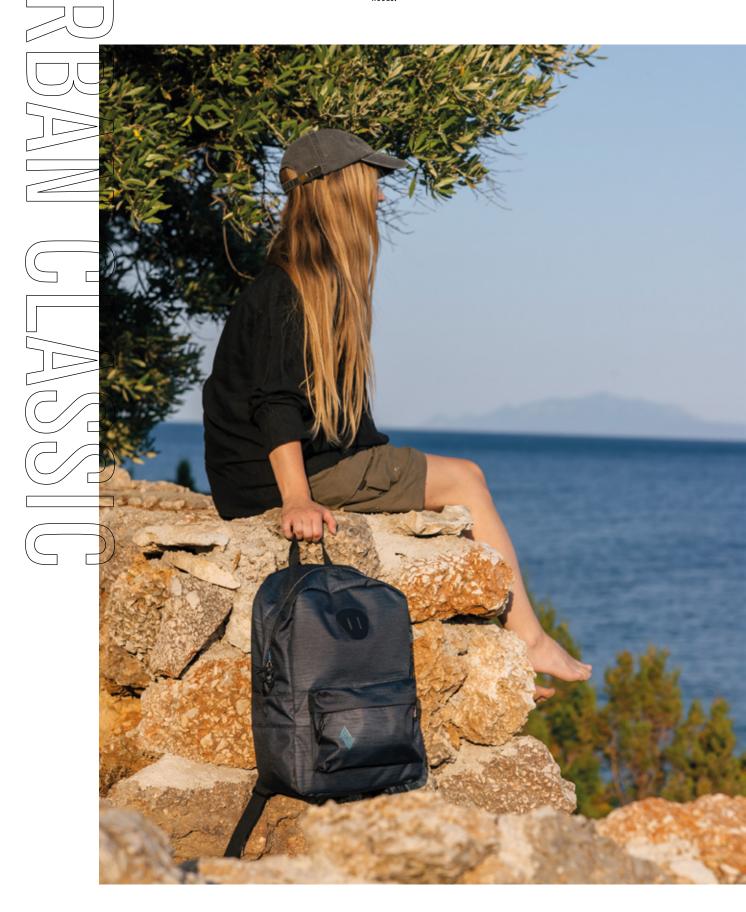

True Black Checker

Nitro's take on the classic backpack silhouette and simplicity for today's digital urban explorer. A timeless look that goes with any outfit and can fit your daily needs.

# URBAN CLASSIC | Urban Collection

- urban style backpack with internal 15" padded laptop sleeve
- ergo comfort straps
- front zip pocket
- premium fashion fabric
- 2-way zipper on main compartment

A hip bag is not just a hip bag; it is whatever you need it to be, no matter the situation. From long overseas flights to quick trips to the skatepark to daily bike trips with friends, the hip bag will hold your valuables and keep them on you and safe.