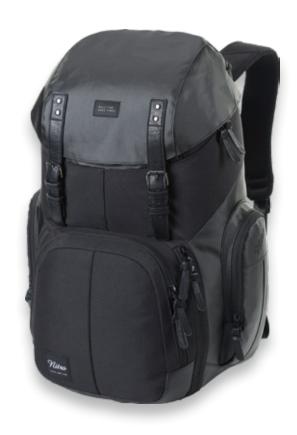

The name says it all, equipped with all the storage organization for daily use while big enough for quickstrike weekend adventures in and out of the city grid.

# WEEKENDER | Urban Collection

## Features:

- internal padded 15" laptop sleeve
- pockets for cables+chargers

- fleece lined sunglass and smartphone pocket
  external front pocket for shoes or wet clothing
  large front organizer pocket
  side zip and mesh pockets
  ergo comfort straps with adjustable chest strap
  breathable and comfortable backpanel construction
- premium fashion fabrics